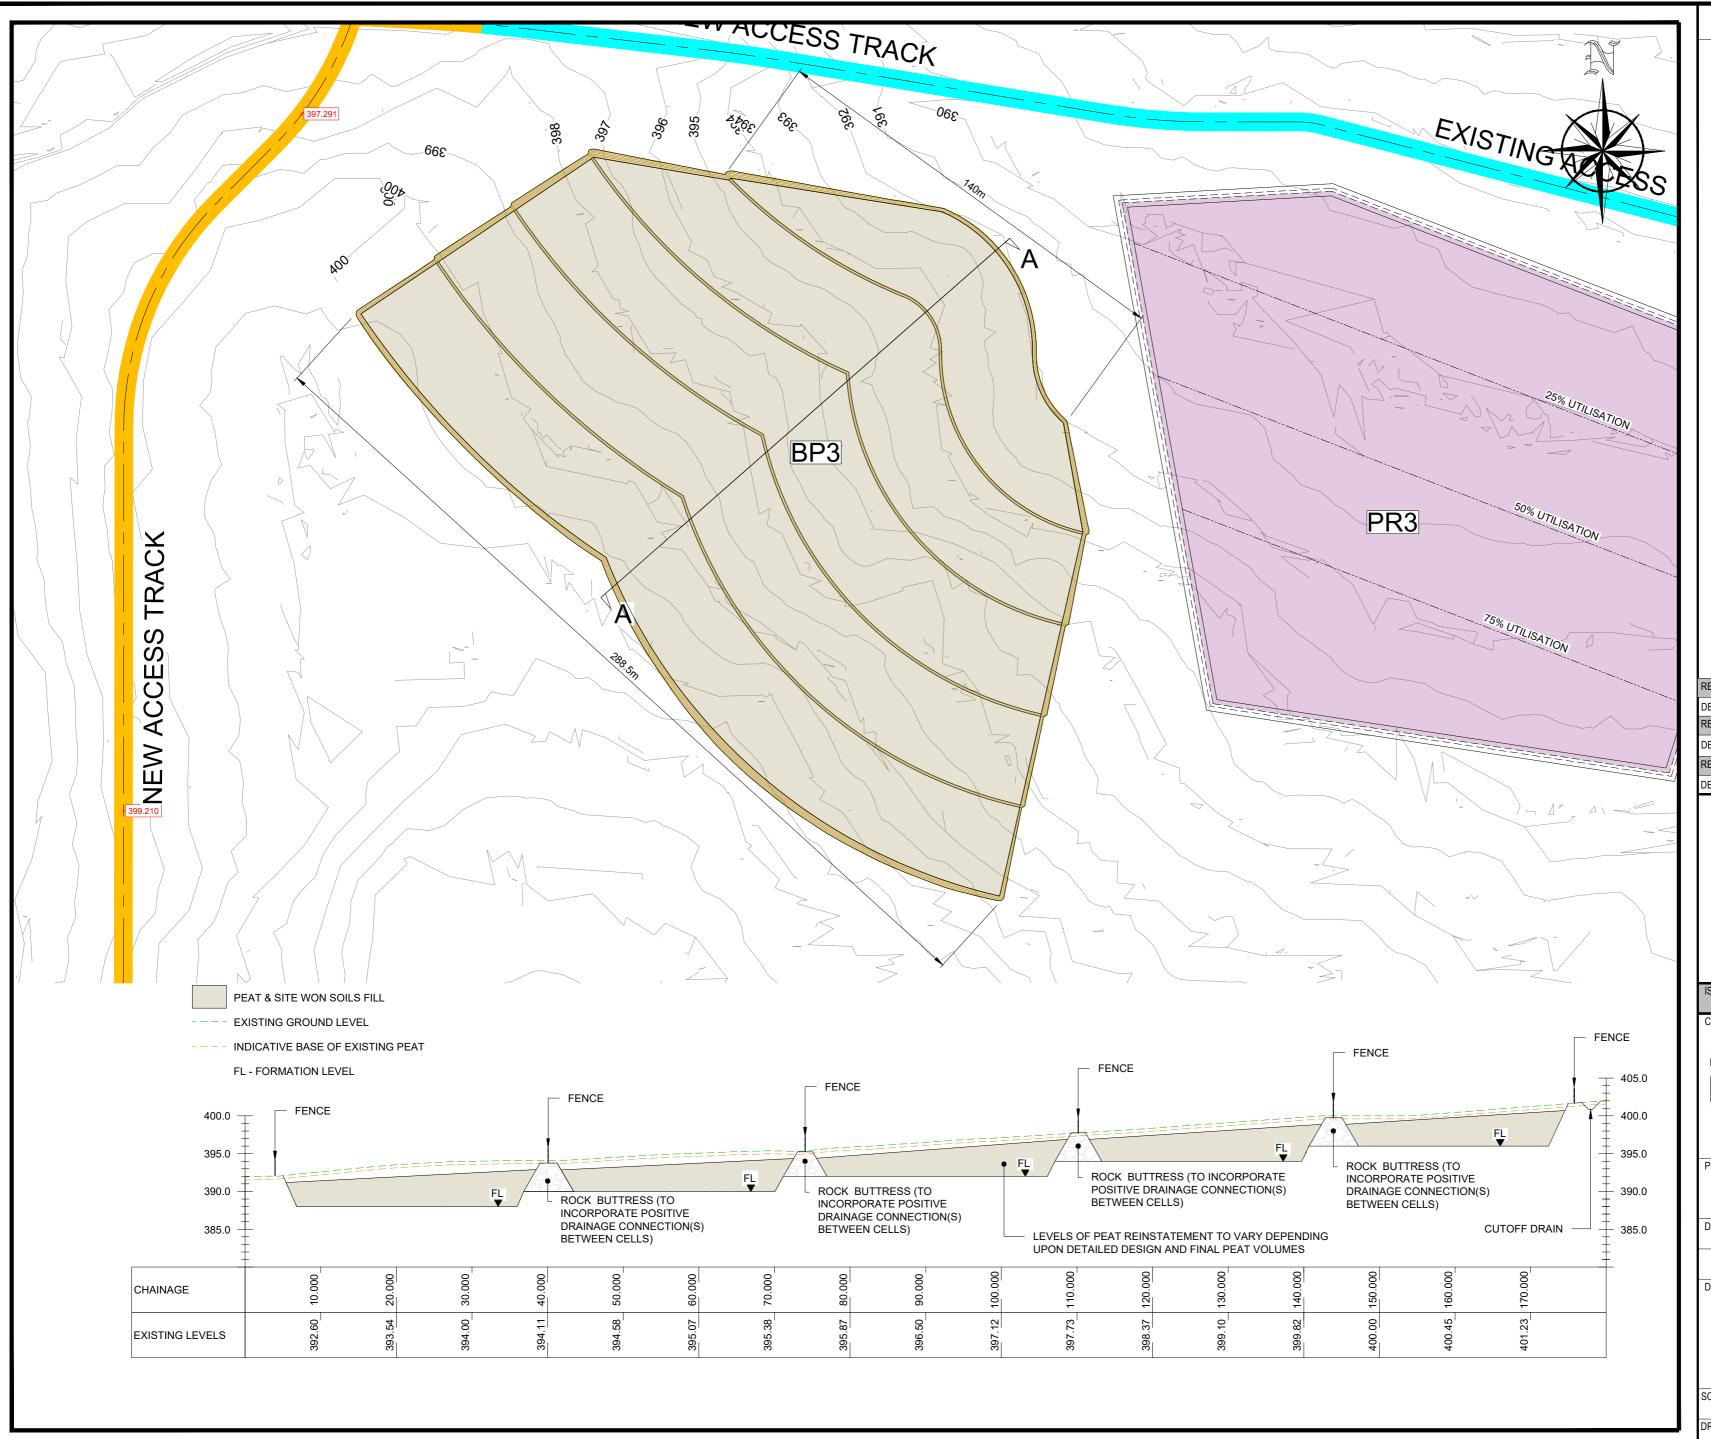

## NOTES:

- THIS DRAWING TO BE READ IN CONJUNCTION WITH ALL OTHER RELEVANT ENGINEER'S DRAWINGS AND SPECIFICATIONS.
- 2. ALL DIMENSIONS ARE IN METRES UNLESS NOTED OTHERWISE.
- 3. THE OUTLINE AND CROSS SECTIONS ARE INDICATIVE AND ARE SUBJECT TO DETAILED DESIGN AND SLOPE STABILITY ASSESSMENT.
- 4. BORROW PIT EXCAVATION TECHNIQUES TO BE CONFIRMED FOLLOWING GROUND INVESTIGATION.
- 5. EXPOSED ROCK SLOPES SHALL BE FORMED AT SHALLOWER INCLINATIONS (TYPICALLY 60°) WITH FACE LEFT IRREGULAR WITH DECLIVITIES TO PROMOTE RE-VEGETATION AND PROVIDE A NATURAL APPEARANCE.
- ENGINEERED ROCK BUTTRESS MAY BE LEFT IN-SITU TO RESTRAIN CELLS OF PLACED PEAT OVERBURDEN.
- 7. THE LOCATION OF THE ROCK BUTTRESSES SHOWN FOR THE BORROW AREAS ARE INDICATIVE ONLY AND SUBJECT TO DETAILED DESIGN.
- 8. THE EXCAVATABILITY OF THE ROCK AND DEPTH TO TOP OF ROCK WITHIN EACH OF THE BORROW AREAS WILL NEED TO BE DETERMINED FROM A GROUND INVESTIGATION.
- REINSTATEMENT OF PEAT TO BE CARRIED OUT IN LINE WITH APPROVED PEAT MANAGEMENT PLAN.
- 10. FINAL BORROW PIT ACCESS TO BE CONFIRMED.11. PLEASE REFER TO MESSRS McCLOYS SURFACE WATER MANAGEMENT PLAN - M01944-02 DG0 FOR

FULL DRAINAGE DETAILS - APPENDIX 11-4 OF

| REV:         | S4-P03              | DATE:           | 10/05/2024 | DRAWN BY: | DPC | CHECKED BY: | BP |
|--------------|---------------------|-----------------|------------|-----------|-----|-------------|----|
| DESCRIPTION: |                     | FOR PLANNING    |            |           |     |             |    |
| REV:         | S2 <del>-</del> P02 | DATE:           | 12/01/24   | DRAWN BY: | RW  | CHECKED BY: | BP |
| DESCRIPTION: |                     | FOR INFORMATION |            |           |     |             |    |

DATE: 10/07/23 DRAWN BY: DPC CHECKED BY: BP

FOR INFORMATION

Unit A2,
Nutgrove Office Park,
Rathfarnham,
Dublin 14, D14 X627
Ireland.
T +353 (0)1-2071000
E info@gdgeo.com
www.gdgeo.com

FOR PLANNING

CLIENT:

## FuturEnergy

PROJECT TITLE:

CUMMEENNABUDDOGE WIND FARM

DRAWING No: 20263- GDG-ZZ-XX-DR-C-0803

-S4 - P03

DRAWING TITLE:

BORROW PIT 3 -PLAN AND SECTION

SCALE: 1:1250 / 1:500 SHEET SIZE: A2 DATE: 07/07/23

DRAWN BY: D.P.C CHECKED BY: B.P APPROVED BY: R.McI.